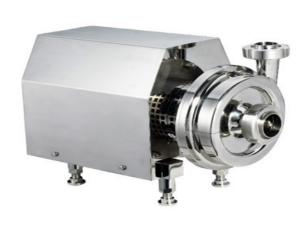

### **APPLICATION**

The sanitary pump is a kind of classification of pumps in use, which involves the transportation of all products with human contacts, such as pharmaceutical, dairy, beverage, food, cosmetic, food additive, fine chemical and so on.

#### **SALIENT FEATURES OF SANITARY CENTRIFUGAL PUMP**

Noise & Vibration - free operation Compact Design Low operational maintenance Durable standards